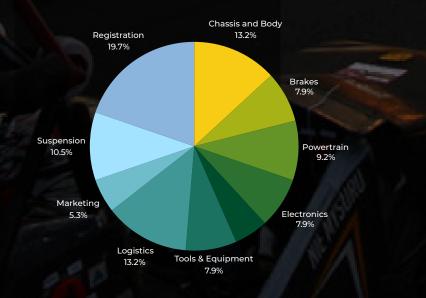

## COST ESTIMATE

| Chassis and Bodywork | ₹50,000   |  |  |  |
|----------------------|-----------|--|--|--|
| Brakes               | ₹30,000   |  |  |  |
| Powertrain           | ₹35,000   |  |  |  |
| Drivetrain           | ₹25,000   |  |  |  |
| Electronics          | ₹30,000   |  |  |  |
| Steering             | ₹20,000   |  |  |  |
| Suspension           | ₹40,000   |  |  |  |
| Tools & Equipment    | ₹30,000   |  |  |  |
| Logistics            | ₹50,000   |  |  |  |
| Marketing            | ₹20,000   |  |  |  |
| Registration Fees    | ₹75,000   |  |  |  |
| TOTAL                | ₹4,05,000 |  |  |  |