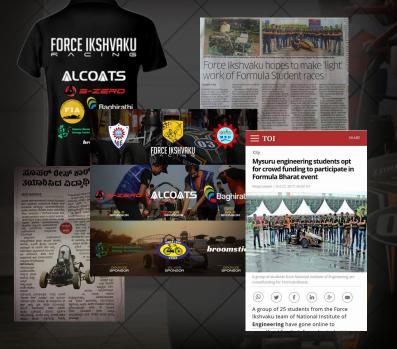

## UHO WE ARE

Force Ikshvaku Racing proudly represents The National Institute of Engineering, Mysuru as its official Formula Student team. Our diverse team of driven engineering students share a passion for designing and fabricating open-wheel racing cars. We are dedicated not only to competing but excelling in every aspect of the competition, from design and manufacturing to performance and marketability.

This year, we achieved impressive positions, including AIR 5 overall, 4th in statistics, and 7th in Engineering Design highlighting our commitment to excellence and innovation in engineering. Additionally, we secured AIR 3 in Cost and Manufacturing, showcasing our dedication to precision and quality in every aspect of competition.

## WHAT WE DO

Force Ikshvaku Racing actively participates in Formula Bharat, an esteemed Indian Formula Student-style engineering design competition. This renowned event evaluates life-size formula-style vehicles across disciplines such as engineering design, cost analysis, marketability, and dynamic performance. Formula Bharat mirrors the global student Formula series, hosted annually in approximately 11 countries.

The primary goal is to foster hands-on practical experience among students, enabling the application of theoretical engineering principles learned in academic settings. Participants develop essential skills in administration and teamwork, crucial for success in professional environments. A key aspect involves the annual construction of a new vehicle, necessitating proactive efforts to secure sponsorship and donations for project sustainability.